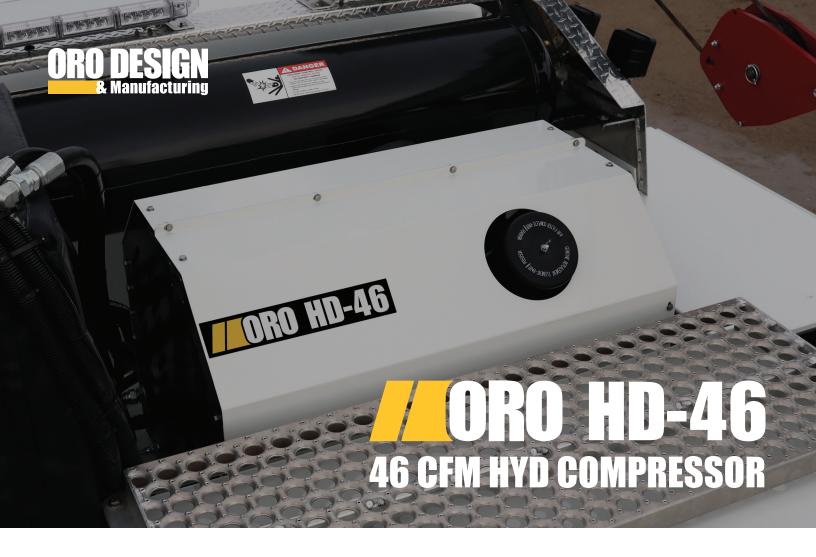

The **ORO HD-46** compressor is born out of the requirement for an extremely reliable compressor that will stand up to the most demanding mobile applications - guaranteed.

Originally designed for use in open-pit mines in the Canadian Arctic, these units will provide years of trouble-free service and continue to operate where other systems fail.

The HD-46 is built around the Champion® R-30D reciprocating compressor pump and high-quality hydraulic components, which combine to create the most reliable compressor, inside and out.

| SPECIFICATIONS            |                                                                                             |                           |                       |
|---------------------------|---------------------------------------------------------------------------------------------|---------------------------|-----------------------|
| AIR COMPRESSOR OUTPUT     | 46 CFM @ 175 PSI                                                                            |                           |                       |
| HYDRAULIC FLOW REQUIRED   | 14 GPM @ 2850 PSI                                                                           |                           |                       |
| ENGINE/SHAFT RPM          | ENGINE RPM BETWEEN 1000 AND 1200 TO ACHIEVE MAXIMUM COMPRESSOR SHAFT SPEED OF 950-1050 RPM. |                           |                       |
| COOLER                    | INTEGRATED HYDRAULIC OIL COOLER WITH 12V FAN                                                |                           |                       |
| HYDRAULIC PUMP            | CHAMPION® R-30D, 15 HORSEPOWER                                                              |                           |                       |
| INTAKE FILTER             | 10 MICRON INDUSTRIAL GRADE INTAKE AIR FILTER                                                |                           |                       |
| WEIGHT (DRY)              | 600 LBS.                                                                                    |                           |                       |
| DIMENSIONS (INCH)         | 38W X 29H X 27.5D                                                                           |                           |                       |
| ELECTRICAL VOLTAGE        | 12V DC                                                                                      |                           |                       |
| AIR RECEIVER              | MINIMUM 15 GALLON AIR TANK REQUIRED TO ENSURE PROPER OPERATION (35 GALLON RECOMMENDED)      |                           |                       |
| HYD RESERVOIR CAPACITY    | MINIMUM 28 GALLON HYDRAULIC RESERVOIR REQUIRED                                              |                           |                       |
| SAFETY FEATURES           | 3,000 PSI HYDRAULIC PRESSURE RELIEF VALVE, INTERSTAGE PRESSURE RELIEF VALVE                 |                           |                       |
| CONNECTIONS               |                                                                                             |                           |                       |
| HYDRAULIC PRESSURE IN [A] | MALE JIC-12                                                                                 | MOTOR CASE DRAIN [D]      | MALE JIC-06           |
| OIL RETURN (TANK) [B]     | MALE JIC-12                                                                                 | AIR SENSE LINE [E]        | MALE JIC-06           |
| AIR OUTLET [C]            | MALE JIC-12                                                                                 | ELECTRICAL CONNECTION [F] | 4 PIN PLUG W/ HARNESS |
|                           |                                                                                             |                           |                       |