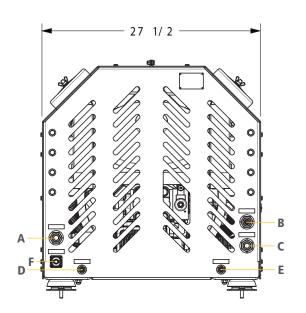

The HD-46 is built around the Champion® R-30D reciprocating compressor pump and high-quality hydraulic components, which combine to create the most reliable compressor, inside and out.

| SPECIFICATIONS            |                                                                                             |                           |                       |
|---------------------------|---------------------------------------------------------------------------------------------|---------------------------|-----------------------|
| AIR COMPRESSOR OUTPUT     | 46 CFM @ 175 PSI                                                                            |                           |                       |
| HYDRAULIC FLOW REQUIRED   | 14 GPM @ 2850 PSI                                                                           |                           |                       |
| ENGINE/SHAFT RPM          | ENGINE RPM BETWEEN 1000 AND 1200 TO ACHIEVE MAXIMUM COMPRESSOR SHAFT SPEED OF 950-1050 RPM. |                           |                       |
| COOLER                    | INTEGRATED HYDRAULIC OIL COOLER WITH 12V FAN                                                |                           |                       |
| HYDRAULIC PUMP            | CHAMPION® R-30D, 15 HORSEPOWER                                                              |                           |                       |
| INTAKE FILTER             | 10 MICRON INDUSTRIAL GRADE INTAKE AIR FILTER                                                |                           |                       |
| WEIGHT (DRY)              | 600 LBS.                                                                                    |                           |                       |
| DIMENSIONS (INCH)         | 38W X 29H X 27.5D                                                                           |                           |                       |
| ELECTRICAL VOLTAGE        | 12V DC                                                                                      |                           |                       |
| AIR RECEIVER              | MINIMUM 15 GALLON AIR TANK REQUIRED TO ENSURE PROPER OPERATION (35 GALLON RECOMMENDED)      |                           |                       |
| HYD RESERVOIR CAPACITY    | MINIMUM 28 GALLON HYDRAULIC RESERVOIR REQUIRED                                              |                           |                       |
| SAFETY FEATURES           | 3,000 PSI HYDRAULIC PRESSURE RELIEF VALVE, INTERSTAGE PRESSURE RELIEF VALVE                 |                           |                       |
| CONNECTIONS               |                                                                                             |                           |                       |
| HYDRAULIC PRESSURE IN [A] | MALE JIC-12                                                                                 | MOTOR CASE DRAIN [D]      | MALE JIC-06           |
| OIL RETURN (TANK) [B]     | MALE JIC-12                                                                                 | AIR SENSE LINE [E]        | MALE JIC-06           |
| AIR OUTLET [C]            | MALE JIC-12                                                                                 | ELECTRICAL CONNECTION [F] | 4 PIN PLUG W/ HARNESS |
|                           |                                                                                             |                           |                       |