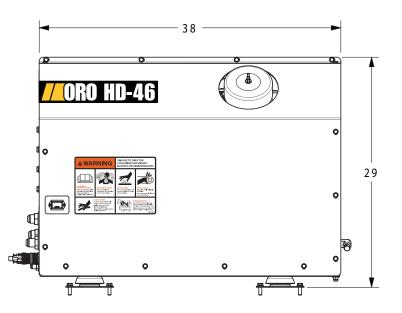

The HD-46 is built around the Champion® R-30D reciprocating compressor pump and high-quality hydraulic components, which combine to create the most reliable compressor, inside and out.

| SPECIFICATIONS            |                                                                                             |                           |                       |
|---------------------------|---------------------------------------------------------------------------------------------|---------------------------|-----------------------|
| AIR COMPRESSOR OUTPUT     | 46 CFM @ 175 PSI                                                                            |                           |                       |
| HYDRAULIC FLOW REQUIRED   | 14 GPM @ 2850 PSI                                                                           |                           |                       |
| ENGINE/SHAFT RPM          | ENGINE RPM BETWEEN 1000 AND 1200 TO ACHIEVE MAXIMUM COMPRESSOR SHAFT SPEED OF 950-1050 RPM. |                           |                       |
| COOLER                    | INTEGRATED HYDRAULIC OIL COOLER WITH 12V FAN                                                |                           |                       |
| HYDRAULIC PUMP            | CHAMPION® R-30D, 15 HORSEPOWER                                                              |                           |                       |
| INTAKE FILTER             | 10 MICRON INDUSTRIAL GRADE INTAKE AIR FILTER                                                |                           |                       |
| WEIGHT (DRY)              | 600 LBS.                                                                                    |                           |                       |
| DIMENSIONS (INCH)         | 38W X 29H X 27.5D                                                                           |                           |                       |
| ELECTRICAL VOLTAGE        | 12V DC                                                                                      |                           |                       |
| AIR RECEIVER              | MINIMUM 15 GALLON AIR TANK REQUIRED TO ENSURE PROPER OPERATION (35 GALLON RECOMMENDED)      |                           |                       |
| HYD RESERVOIR CAPACITY    | MINIMUM 28 GALLON HYDRAULIC RESERVOIR REQUIRED                                              |                           |                       |
| SAFETY FEATURES           | 3,000 PSI HYDRAULIC PRESSURE RELIEF VALVE, INTERSTAGE PRESSURE RELIEF VALVE                 |                           |                       |
| CONNECTIONS               |                                                                                             |                           |                       |
| HYDRAULIC PRESSURE IN [A] | MALE JIC-12                                                                                 | MOTOR CASE DRAIN [D]      | MALE JIC-06           |
| OIL RETURN (TANK) [B]     | MALE JIC-12                                                                                 | AIR SENSE LINE [E]        | MALE JIC-06           |
| AIR OUTLET [C]            | MALE JIC-12                                                                                 | ELECTRICAL CONNECTION [F] | 4 PIN PLUG W/ HARNESS |
|                           |                                                                                             |                           |                       |